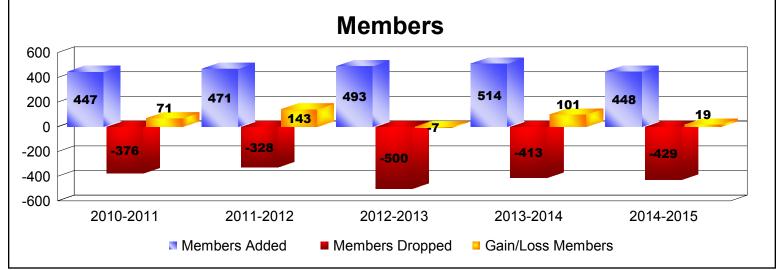

District 300 D1 As of June 2015 Cumulative

| Year      | New<br>Clubs | Dropped<br>Clubs | Gain/<br>Loss<br>Clubs | New<br>Members | Charter<br>Members | Reinstate<br>Members | Transfer<br>Members | Total<br>Member<br>Added | Total<br>Members<br>Dropped | Gain/<br>Loss<br>Members |
|-----------|--------------|------------------|------------------------|----------------|--------------------|----------------------|---------------------|--------------------------|-----------------------------|--------------------------|
| 2010-2011 | 1            | 0                | 1                      | 367            | 41                 | 28                   | 11                  | 447                      | -376                        | 71                       |
| 2011-2012 | 0            | 0                | 0                      | 424            | 0                  | 41                   | 6                   | 471                      | -328                        | 143                      |
| 2012-2013 | 0            | 0                | 0                      | 441            | 1                  | 40                   | 11                  | 493                      | -500                        | -7                       |
| 2013-2014 | 1            | -1               | 0                      | 444            | 28                 | 35                   | 7                   | 514                      | -413                        | 101                      |
| 2014-2015 | 0            | 0                | 0                      | 399            | 6                  | 29                   | 14                  | 448                      | -429                        | 19                       |
| Average   | 0            | 0                | 0                      | 415            | 15                 | 35                   | 10                  | 475                      | -409                        | 65                       |