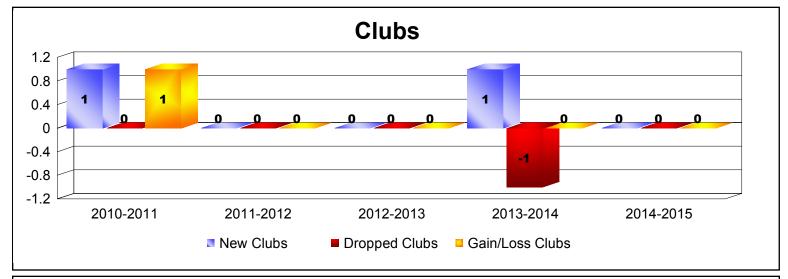

District 300 D1 As of June 2015 Cumulative

| Year      | New<br>Clubs | Dropped<br>Clubs | Gain/<br>Loss<br>Clubs | New<br>Members | Charter<br>Members | Reinstate<br>Members | Transfer<br>Members | Total<br>Member<br>Added | Total<br>Members<br>Dropped | Gain/<br>Loss<br>Members |
|-----------|--------------|------------------|------------------------|----------------|--------------------|----------------------|---------------------|--------------------------|-----------------------------|--------------------------|
| 2010-2011 | 1            | 0                | 1                      | 367            | 41                 | 28                   | 11                  | 447                      | -376                        | 71                       |
| 2011-2012 | 0            | 0                | 0                      | 424            | 0                  | 41                   | 6                   | 471                      | -328                        | 143                      |
| 2012-2013 | 0            | 0                | 0                      | 441            | 1                  | 40                   | 11                  | 493                      | -500                        | -7                       |
| 2013-2014 | 1            | -1               | 0                      | 444            | 28                 | 35                   | 7                   | 514                      | -413                        | 101                      |
| 2014-2015 | 0            | 0                | 0                      | 399            | 6                  | 29                   | 14                  | 448                      | -429                        | 19                       |
| Average   | 0            | 0                | 0                      | 415            | 15                 | 35                   | 10                  | 475                      | -409                        | 65                       |